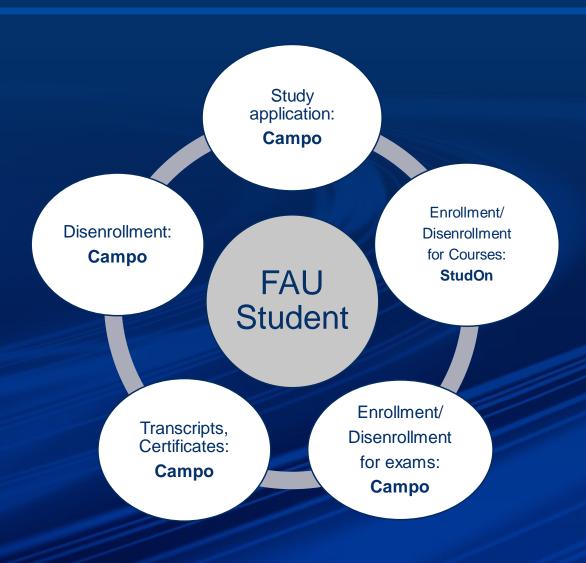

#### **System overview**

#### 01 Campo: https://www.campo.fau.de/

- Study application
- Timetable creation
- Course catalog
- Module handbooks
- Grades and certificates
- Registration and deregistration for/from exams

#### 02 StudOn: <a href="https://www.studon.fau.de/">https://www.studon.fau.de/</a>

- Registration for courses as well as deregistration
- StudOn and campo are synchronized, so that access to course data is possible from both systems.