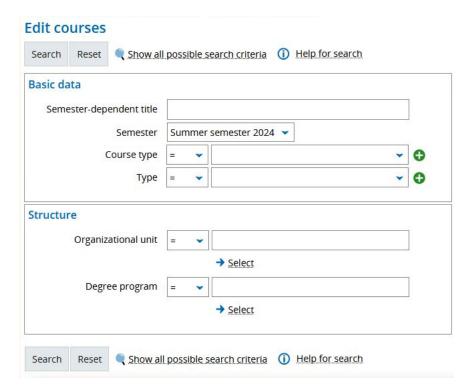

Overview of courses of an organizational unit including rooms and times

Select organizational unit:

- a) Enter the name of the organizational unit in the field (e.g. "Institut für Kunstgeschichte")
- b) Click "Select" and search for the organizational unit in the tree (e.g. FAU -> Philosophische Fakultät -> Department Medienwissenschaften und Kunstgeschichte -> Institut für Kunstgeschichte); then put a checkmark in the box either for the institute only (Select element) or for the institute and the organizational units beneath it (Select elements and sub elements) and then click "Confirm selection".

|     | Department Medienwissenschaften und Kunstgeschichte                         |
|-----|-----------------------------------------------------------------------------|
|     | Department Medienwissenschaften und Kunstgeschichte, Gremien                |
|     | Department Medienwissenschaften und Kunstgeschichte, Serviceeinrichtungen   |
|     | Department Medienwissenschaften und Kunstgeschichte, Geschäftsstelle        |
|     | Department Medienwissenschaften und Kunstgeschichte, Sonstige Einrichtungen |
| □ ② | Institut für Theater- und Medienwissenschaft                                |
|     | > Institut für Kunstgeschichte                                              |
|     | Institut für Buchwissenschaft                                               |

1 – Without sub elements

2 - With sub elements

Click "search"

A hit list is displayed

Select the item you need above the hit list

The required document is generated, including all lectures and seminars from the selected organizational unit and the time and location they are held.